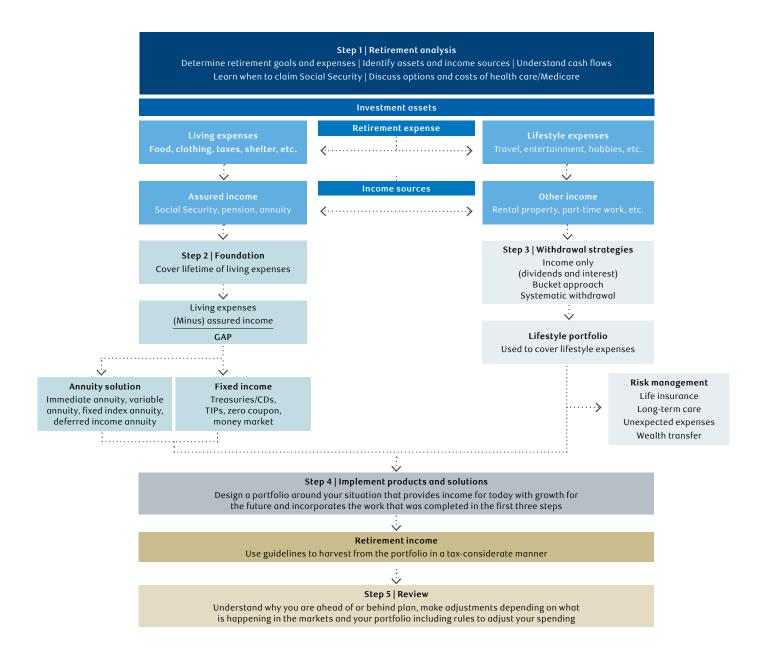

## Retirement income planning process

Manage your retirement income

Investment and insurance products offered through RBC Wealth Management are not insured by the FDIC or any other federal government agency, are not deposits or other obligations of, or guaranteed by, a bank or any bank affiliate, and are subject to investment risks, including possible loss of the principal amount invested.