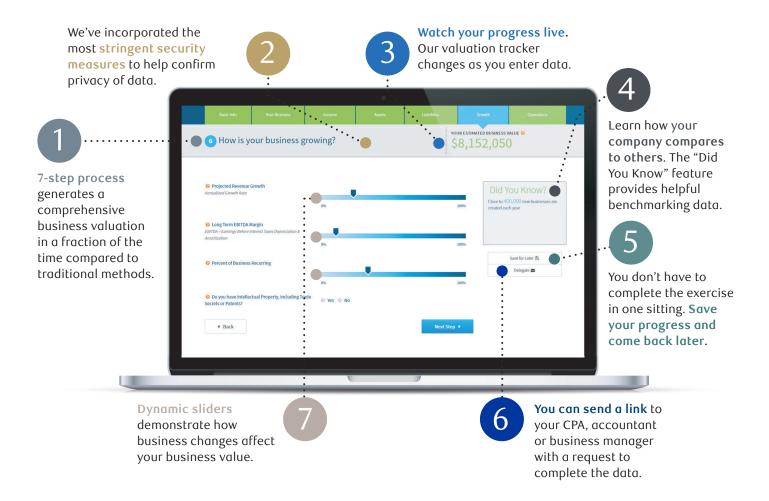

## Wealth Management

In collaboration with BizEquity

We've invested in technology to help make sure our business owner clients have the facts needed to make sound planning decisions. BizEquity's innovative technology harnesses the power of big data to deliver accurate and efficient business valuations. The tool is easy to use, but backed by a sophisticated engine that has been trusted by millions of business owners worldwide.